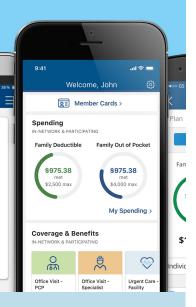

#### **Find a Doctor/Dentist**

Easily find access to care locally, nationally, and globally.

Gives a breakdown of your health spending.

#### **Coverage & Benefits**

Shows a summary of your plan details.

Allows you to submit and view claims.

#### **Get Rewards**

Q Search ? Get Help

O Online Chat Vr Telemedicine Visit

Family Out-of-Pocket 🖗

\$975.38

\$3,024.62

Q

Family Deductible

\$975.38

\$1,524.62

Provides quick access to spending and rewards programs.

#### **Estimate Medical** Costs

Research and get a personalized estimate of outof-pocket medical costs for over 1.600 treatments and over 400 procedures.