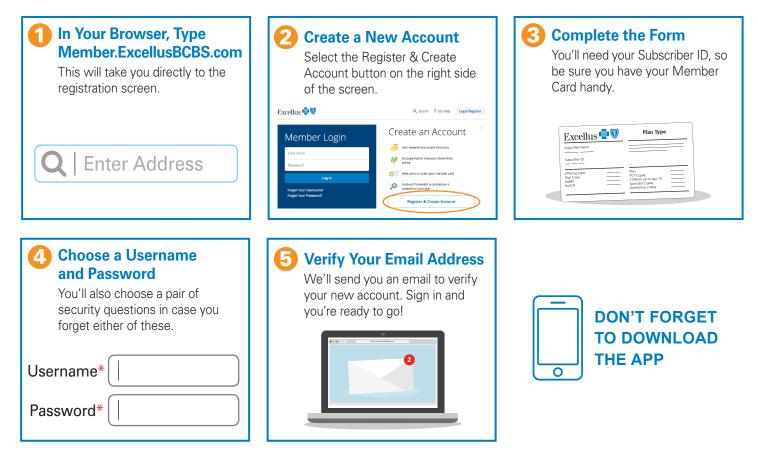

### Visit Member.ExcellusBCBS.com to register today.

### MORE BENEFITS, ACCESS, AND CONTROL IN 5 EASY STEPS

If you have a few minutes, you have plenty of time to create your online member account. Make sure you're getting the most value out of your health plan with a breakdown of how you're using your benefits, the ability to see and submit claims, go paperless, and more.

#### Log in to more features, tools, and resources online.

Coverage

View a Summary of Benefits and

Find a Doctor or Dentist

Track Deductible and Out-of-Pocket Spending

Submit and View Claims

| ľ. |   | 38 |   |  |
|----|---|----|---|--|
|    | 7 | 8  | 9 |  |
|    | 4 | 5  | 6 |  |
|    |   | 2  |   |  |
|    |   |    |   |  |